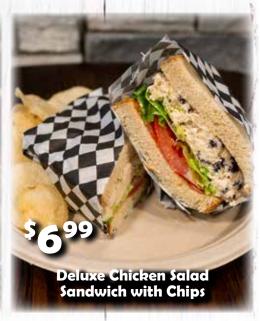

### Soup & Half Sandwich Combo

Choose from Tuna, Chicken or Ham Salad Sandwich with a Cup of Homemade Soup ....... \$6.99