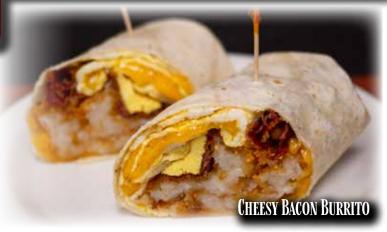

Monday - Saturday** at Myerstown, Schaefferstown and Gap Only

#### BREAKFAST SPECIALS: 6:00AM UNTIL 11:00AM

#### **Cheesy Bacon Burrito**

#### Chili Cheese Omelet

3 Egg Omelet with Cheese and Our Own Chili. Served with Potatoes ......\$8.99

#### LUNCH & DINNER SPECIALS: 11:00AM UNTIL 8:00PM

### Soup & Half Sandwich Combo

Choose from Tuna, Chicken or Ham Salad Sandwich with a Cup of Homemade Soup ....... \$6.99

#### Chicken Cheesesteak

#### Gourmet Bleu Burger

Hand-Shaped Beef Patty Topped with Lettuce, Tomato, Sautéed Mushrooms, A1 Sauce and Blue Cheese Crumbles. Served with Fries...... \$12.99

#### Weekend Special: 11am-8pm

Our own, hand-battered pieces of cod hushpuppies and coleslaw.



Schaefferstown & Gap Restaurants

Open Monday Through Saturday, Seating from 6am - 8pm









Ad Effective March 31st - April 5th, 2025



At The Express