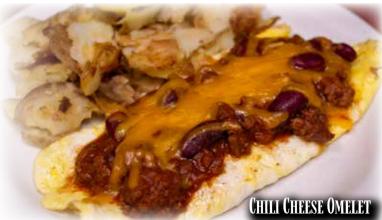

#### Chili Cheese Omelet

3 Egg Omelet with Cheese and Our Own Chili. Served with Potatoes ......\$8.99