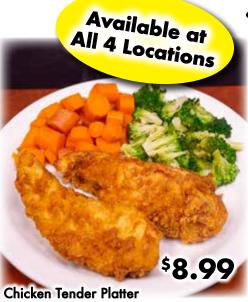

# RESTAURANT SPECIALS

**Specials Available Monday - Saturday** at Myerstown, Schaefferstown and Gap Only