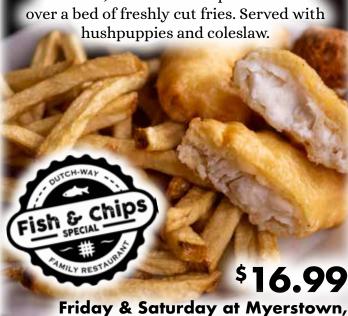

#### Weekend Special: 11am-8pm

Our own, hand-battered pieces of cod hushpuppies and coleslaw.

Schaefferstown & Gap Restaurants

Open Monday Through Saturday, Seating from 6am - 8pm

Ad Effective March 31st - April 5th, 2025