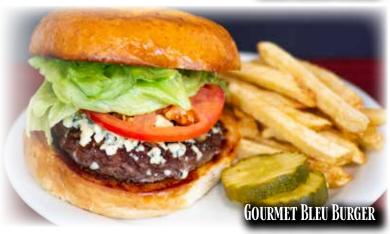

#### Gourmet Bleu Burger

Hand-Shaped Beef Patty Topped with Lettuce, Tomato, Sautéed Mushrooms, A1 Sauce and Blue Cheese Crumbles. Served with Fries...... \$12.99