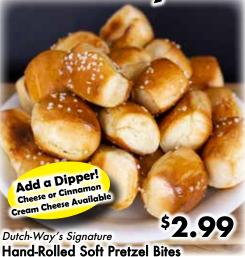

# RESTAURANT SPECIALS

**Specials Available Monday - Saturday** at Myerstown, Schaefferstown and Gap Only