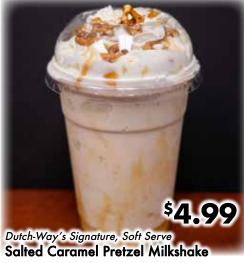

# RESTAURANT SPECIALS

**Specials Available Monday - Saturday** at Myerstown, Schaefferstown and Gap Only