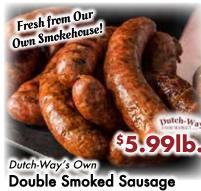

Berks Original or Grill Franks Beef, Cheddar or Fiesta Franks: \$4.99

\$3.49lb. \$2.99lb.

**Longhorn Style Colby** & Monterey Jack

Assorted Varieties Kunzler Sliced Bacon

Bulk 6-7lb. Avg. Sliced or Chunk

John F. Martin Smoked Turkey