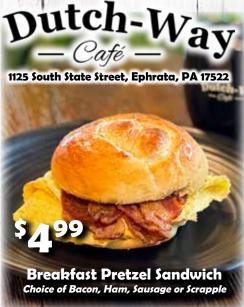

AST SPECIALS: 6:00AM UNTIL 11:00AM

#### **Cheesy Bacon Burrito**

#### Chili Cheese Omelet

3 Egg Omelet with Cheese and Our Own Chili. Served with Potatoes ......\$8.99

#### LUNCH & DINNER SPECIALS: 11:00AM UNTIL 8:00PM

### Soup & Half Sandwich Combo

Choose from Tuna, Chicken or Ham Salad Sandwich with a Cup of Homemade Soup ....... \$6.99

#### Chicken Cheesesteak

#### Gourmet Bleu Burger

Hand-Shaped Beef Patty Topped with Lettuce, Tomato, Sautéed Mushrooms, A1 Sauce and Blue Cheese Crumbles. Served with Fries...... \$12.99

#### Weekend Special: 11am-8pm

Our own, hand-battered pieces of cod hushpuppies and coleslaw.



Schaefferstown & Gap Restaurants

Open Monday Through Saturday, Seating from 6am - 8pm









Ad Effective March 31st - April 5th, 2025



At The Express